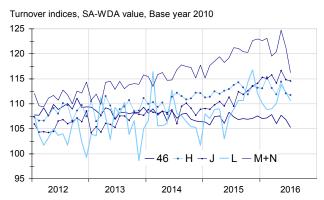

#### Wholesale trade and business services

Source: INSEE

## Variation of the turnover in the wholesale trade and business services

SA-WDA value, Base year 2010

|        | , ,                                         |                                                            |                                                                                                                                                                                                                                                                                                |                                                                                                                                                                                                                                                                                                                                                                                                         |  |  |  |
|--------|---------------------------------------------|------------------------------------------------------------|------------------------------------------------------------------------------------------------------------------------------------------------------------------------------------------------------------------------------------------------------------------------------------------------|---------------------------------------------------------------------------------------------------------------------------------------------------------------------------------------------------------------------------------------------------------------------------------------------------------------------------------------------------------------------------------------------------------|--|--|--|
| ·      | Change in %                                 |                                                            |                                                                                                                                                                                                                                                                                                |                                                                                                                                                                                                                                                                                                                                                                                                         |  |  |  |
| Weight | July/                                       | June/                                                      | q-o-q                                                                                                                                                                                                                                                                                          | у-о-у                                                                                                                                                                                                                                                                                                                                                                                                   |  |  |  |
|        | June                                        | May                                                        | (1)                                                                                                                                                                                                                                                                                            | (2)                                                                                                                                                                                                                                                                                                                                                                                                     |  |  |  |
|        |                                             |                                                            |                                                                                                                                                                                                                                                                                                |                                                                                                                                                                                                                                                                                                                                                                                                         |  |  |  |
|        |                                             |                                                            |                                                                                                                                                                                                                                                                                                |                                                                                                                                                                                                                                                                                                                                                                                                         |  |  |  |
| 1000   | -1.4                                        | -0.8                                                       | -0.4                                                                                                                                                                                                                                                                                           | -0.6                                                                                                                                                                                                                                                                                                                                                                                                    |  |  |  |
|        |                                             |                                                            |                                                                                                                                                                                                                                                                                                |                                                                                                                                                                                                                                                                                                                                                                                                         |  |  |  |
| 1000   | -0.3                                        | -2.1                                                       | -0.6                                                                                                                                                                                                                                                                                           | -0.3                                                                                                                                                                                                                                                                                                                                                                                                    |  |  |  |
|        |                                             |                                                            |                                                                                                                                                                                                                                                                                                |                                                                                                                                                                                                                                                                                                                                                                                                         |  |  |  |
| 1000   | -0.2                                        | -1.6                                                       | 0.3                                                                                                                                                                                                                                                                                            | 4.8                                                                                                                                                                                                                                                                                                                                                                                                     |  |  |  |
| 1000   | -1.4                                        | -1.4                                                       | 2.7                                                                                                                                                                                                                                                                                            | 5.5                                                                                                                                                                                                                                                                                                                                                                                                     |  |  |  |
|        |                                             |                                                            |                                                                                                                                                                                                                                                                                                |                                                                                                                                                                                                                                                                                                                                                                                                         |  |  |  |
| 1000   | -4.1                                        | -2.7                                                       | -0.2                                                                                                                                                                                                                                                                                           | 1.0                                                                                                                                                                                                                                                                                                                                                                                                     |  |  |  |
|        |                                             |                                                            |                                                                                                                                                                                                                                                                                                |                                                                                                                                                                                                                                                                                                                                                                                                         |  |  |  |
| 579    | -5.2                                        | -2.2                                                       | -0.6                                                                                                                                                                                                                                                                                           | -0.1                                                                                                                                                                                                                                                                                                                                                                                                    |  |  |  |
|        |                                             |                                                            |                                                                                                                                                                                                                                                                                                |                                                                                                                                                                                                                                                                                                                                                                                                         |  |  |  |
| 421    | -2.7                                        | -3.5                                                       | 0.3                                                                                                                                                                                                                                                                                            | 2.5                                                                                                                                                                                                                                                                                                                                                                                                     |  |  |  |
|        | 1000<br>1000<br>1000<br>1000<br>1000<br>579 | 1000 -1.4 1000 -0.3 1000 -0.2 1000 -1.4 1000 -4.1 579 -5.2 | Weight         July/June         June/May           1000         -1.4         -0.8           1000         -0.3         -2.1           1000         -0.2         -1.6           1000         -1.4         -1.4           1000         -4.1         -2.7           579         -5.2         -2.2 | Weight         July/<br>June         June/<br>May         q-o-q<br>(1)           1000         -1.4         -0.8         -0.4           1000         -0.3         -2.1         -0.6           1000         -0.2         -1.6         0.3           1000         -1.4         -1.4         2.7           1000         -4.1         -2.7         -0.2           579         -5.2         -2.2         -0.6 |  |  |  |