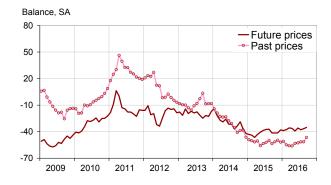

#### Perceived and expected inflation on the rise

In September, households are more numerous than in August to consider that prices *increased during the past twelve months*. The corresponding balance has gained 5 points and has reached its highest level since December 2014, albeit remaining largely below its long-term average. Likewise, households are more numerous to consider that prices are likely to increase *during the next 12 months*: the balance has grown by 2 points, and stands virtually at its long-term-average.

#### Households' perception of prices

Source: INSEE