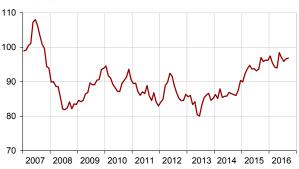

### In September 2016, households' confidence is stable

In September 2016, household confidence is stable: the synthetic confidence index stands at 97. It remains below its average calculated over the period 1987-2015 (100).

#### **Consumer confidence synthetic index**

Balance, SA, normalised to 100 with a standard error of 10

Source: INSEE