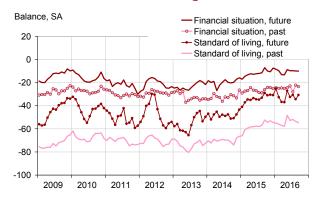

#### Past financial situation: virtually stable

In September, households' opinion of their *personal* financial situation in the past twelve months is virtually stable: the corresponding balance has lost 1 point and remains close to its long-term average. The balance of opinion on their personal financial situation in the next twelve months is stable for the fourth consecutive month, standing below its long-term average.

#### Standard of living in France: expectations rising

Households' opinion of the *future standard of living in France* has picked up in September: the corresponding balance has grown by 3 points, and is back to its level in July. The one on the *past standard of living* has dipped slightly (–2 points). Both balances remain below their long-term average.

## Balances on personal financial situation and standard of living in France

Source: INSEE