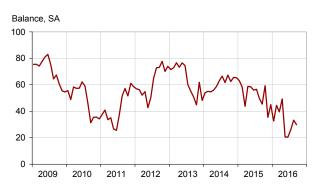

#### **Unemployment: fears receding slightly**

After increasing in July and August, households' fears concerning unemployment have receded a little in September. The corresponding balance has gone down by 3 points and stands below its long-term average.

#### Households' unemployment expectations

Source: INSEE