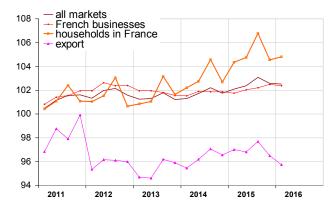

#### SPPI (all markets)

In the first quarter of 2016, on all markets, services producer prices were practically stable (-0.1% after -0.5%). Year over year, they rose by 0.4%.

#### Producer price indices for all services

Source: INSEE

Institut national de la statistique et des études économiques Direction générale 18 bd A. Pinard 75675 Paris Cedex 14 Directeur de la publication : Jean-Luc Tavernier

### • SPPI, production sold to French businesses

In the first quarter of 2016, producer prices of services sold to French businesses were almost unchanged (-0.1% following +0.3% in the previous quarter).

### • SPPI, production sold to households in France

Producer prices of services sold to households in France rose slightly ( $\pm 0.2\%$  following  $\pm 2.1\%$ ), as those for real estate activities ( $\pm 0.3\%$ ). Prices for accommodation and food services recovered ( $\pm 0.9\%$  after  $\pm 3.4\%$ ). However, prices for transportation and storage decreased ( $\pm 0.5\%$ ), as those for scientific and technical services ( $\pm 0.6\%$ ).

### • SPPI, production sold on foreign markets

Producer prices of services sold on foreign markets fell again (-0.8% after -1.2%), driven down by prices for transportation and storage (-2.2%). Prices for air and water transport services dipped (respectively -4.9% and -4.8%) due to the fall in prices for heavy fuel oil and to a greater competition. On the contrary, prices for information and communication services recovered slightly (+0.3% after -2.8%).