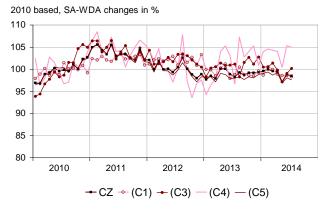

Please note: all the series are adjusted for seasonal variations (SA) and the number of working days (WDA).

Monthly Industrial Production Indices

Legend: CZ: Manufacturing - (C1): Manufacture of food products and beverages - (C3): Electrical and electronic equipment; machine equipment - (C4): Manufacture of transport equipment -(C5): Other manufacturing *Sources: Insee, SSP, SOeS* 