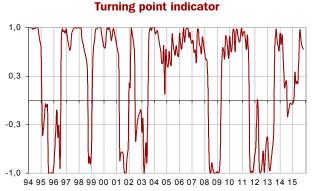

#### The turning point indicator remains in the favorable area

The global turning point indicator remains in the area indicating a favourable short-term economic outlook.

Source: INSEE, Business tendency surveys

Source: INSEE, Business tendency surveys

Close to +1 (resp. -1): favourable business climate (unfavourable) Source: INSEE, Business tendency surveys