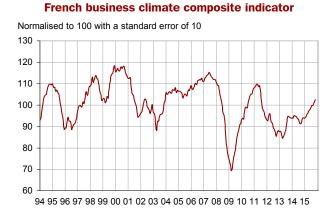

### The business climate is stable

In November 2015, the business climate indicator remains favourable.

The composite indicator, compiled from the answers of business managers in the main sectors, stands at 102, above its long-term average (100). The business climate indicator has gone up by one point in wholesale and retail trade, and in building construction. It is stable in services and has lost one point in manufacturing.

#### **Business climate and turning point indicators**

| July<br>15 | Aug.<br>15                                                                       | Sept.<br>15                                                                                                       | Oct.<br>15                                                                                                                                                                   | Nov.<br>15                                                                                                                                      |
|------------|----------------------------------------------------------------------------------|-------------------------------------------------------------------------------------------------------------------|------------------------------------------------------------------------------------------------------------------------------------------------------------------------------|-------------------------------------------------------------------------------------------------------------------------------------------------|
|            |                                                                                  |                                                                                                                   |                                                                                                                                                                              |                                                                                                                                                 |
| 99         | 100                                                                              | 100                                                                                                               | 102                                                                                                                                                                          | 102                                                                                                                                             |
| 103        | 103                                                                              | 104                                                                                                               | 103                                                                                                                                                                          | 102                                                                                                                                             |
| 103        | -                                                                                | 100                                                                                                               | -                                                                                                                                                                            | 101                                                                                                                                             |
| 90         | 91                                                                               | 91                                                                                                                | 90                                                                                                                                                                           | 91                                                                                                                                              |
| 105        | 107                                                                              | 109                                                                                                               | 110                                                                                                                                                                          | 111                                                                                                                                             |
| 96         | 98                                                                               | 97                                                                                                                | 101                                                                                                                                                                          | 101                                                                                                                                             |
| s          |                                                                                  |                                                                                                                   |                                                                                                                                                                              |                                                                                                                                                 |
| 0.6        | 1.0                                                                              | 0.8                                                                                                               | 0.7                                                                                                                                                                          | 0.7                                                                                                                                             |
| 0.4        | 0.6                                                                              | 0.7                                                                                                               | 0.0                                                                                                                                                                          | -0.1                                                                                                                                            |
| 1.0        | -                                                                                | 0.1                                                                                                               | -                                                                                                                                                                            | 0.3                                                                                                                                             |
| 0.5        | 0.6                                                                              | 0.5                                                                                                               | -0.1                                                                                                                                                                         | -0.2                                                                                                                                            |
| 0.8        | 1.0                                                                              | -0.1                                                                                                              | 0.9                                                                                                                                                                          | 0.9                                                                                                                                             |
|            | 15<br>99<br>103<br>103<br>90<br>105<br>96<br>\$<br>5<br>0.6<br>0.4<br>1.0<br>0.5 | 15  15    99  100    103  103    103  -    90  91    105  107    96  98    s  -    0.4  0.6    1.0  -    0.5  0.6 | 15  15  15    99  100  100    103  103  104    103  -  100    90  91  91    105  107  109    96  98  97    s  0.6  1.0  0.8    0.4  0.6  0.7    1.0  -  0.1    0.5  0.6  0.5 | 15  15  15  15  15    99  100  100  102    103  103  104  103    103  -  100  -    90  91  91  90    105  107  109  110    96  98  97  101    s |

#### Revisions

Since its first estimate, the business climate in France has been revised upward by one point in October 2015. This slight revision comes from late answers from businesses that have been taken into account.