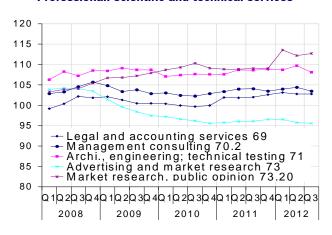

4 864            | 102.8                  | 0.4        | -1.2      |
| u : unavailable s : statistical secret          |                                                                                              |                  |                        |            |           |

http://www.insee.fr

<sup>(1): 2005 = 100 - (2):</sup> Q4 2005 = 100 - (3): Q1 2006 = 100 - (4): Q1 2007 = 100 - (5): Q1 2008 = 100 - (6): Q1 2009 = 100 - (7):

Q1 2010 = 100 - (8) : 2010 = 100

<sup>\*:</sup> Telecommunications prices are known with one quarter delay.

Source : INSEE. "Observation des prix de l'industrie et des services aux entreprises" survey

#### **Publishing and telecommunications**



#### **Computer programming and information**



#### Professional, scientific and technical services



#### **Real estate**



# **Rental and leasing services**



# **Employment services**



#### To know more about French S-PPI:

The services producer price indices measures changes in levels of prices excluding VAT. for a range of services provided by French enterprises to other French enterprises (B to B). according to the European regulation n° 1165/98. The indices are published in reference 100 = 2005. but the coverage of this survey keeps on increasing; the series created more recently (aggregates particularly) are published in reference 100 = the quarter of their creation. or in reference 100 = 2010 in anticipation of the next change of reference (in the first quarter of 2013).

- Complementary data (backseries. methodology. webpages...) can be accessed on: <a href="http://www.inse