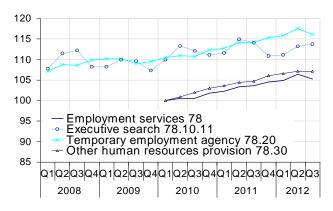

# **Employment services**

# **Different price movements**

vices 62.01

0151-1475

Prices for employment services fell for the first time since 2010 : -1.0 % this quarter but +1.6 % year-over-year. Prices for security and services to buildings and landscape kept increasing (+2.7 % and +2.3 % year-over-year). Prices for rental of motor vehicles have been decreasing since the 4th quarter of 2011 (-0.3 % this quarter), but rose by 1.1 % year-over-year.