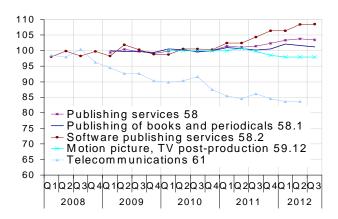

#### **Publishing and telecommunications**

#### Trends deflected

The downward trend of prices for telecommunications (-1.1 % year-over-year) stopped in the second quarter of 2012. On the other hand, prices for edition fell slightly this quarter (-0.3 %), but they increased by 2.1 % year-overyear. Regarding prices for information services, they increased this quarter (+0.7 %) but fell year-over-year by 1.9 %.