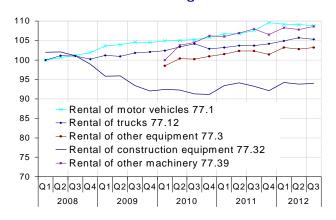

# **Rental and leasing services**

# **Different price movements**

vices 62.01

0151-1475

Prices for employment services fell for the first time since 2010 : -1.0 % this quarter but +1.6 % year-over-year. Prices for security and services to buildings and landscape kept increasing (+2.7 % and +2.3 % year-over-year). Prices for rental of motor vehicles have been decreasing since the 4th quarter of 2011 (-0.3 % this quarter), but rose by 1.1 % year-over-year.