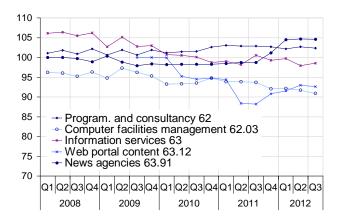

#### **Computer programming and information**

#### Trends deflected

The downward trend of prices for telecommunications (-1.1 % year-over-year) stopped in the second quarter of 2012. On the other hand, prices for edition fell slightly this quarter (-0.3 %), but they increased by 2.1 % year-overyear. Regarding prices for information services, they increased this quarter (+0.7 %) but fell year-over-year by 1.9 %.