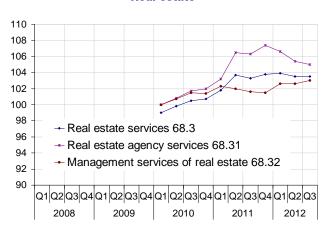

#### **Real estate**

# Stability confirmed

Altogether, real estate services prices were stable again this guarter, as over the year. Real estate agencies prices kept declining, contrary to prices for real estate management services which continued to rise.