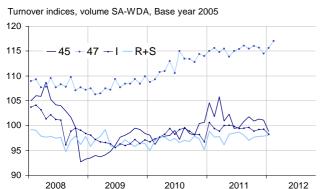

### Retail trade and personal services

Source: INSEE Please note that the « retail trade... » chart (47) includes the early estimate for February 2012.

#### **Monthly turnover indices**

SA-WDA volume, Base year 2005

|                                                       | Chang  |       |       | in %  |       |
|-------------------------------------------------------|--------|-------|-------|-------|-------|
| Classification NAF rev. 2                             | Weight | Jan./ | Dec./ | q-o-q | у-о-у |
|                                                       |        | Dec.  | Nov.  | (1)   | (2)   |
| 45 Trade and repair of motor vehicles and motorcycles | 1000   | -2.3  | -0.2  | -0.8  | -1.4  |
| 47 Retail trade, except of                            |        |       |       |       |       |
| motor vehicles and mo-                                | 1000   | 1.0   | -1.0  | -0.5  | 0.7   |
| torcycles                                             |        |       |       |       |       |
| 471 Retail sale in non-<br>specialized stores         | 415    | 1.6   | -2.2  | -1.3  | -2.1  |
| 472 to 477 Retail sale in specialized stores          | 545    | 0.6   | -0.4  | -0.1  | 2.4   |
| 478 and 479 Retail trade not in stores                | 40     | 0.7   | 0.1   | 0.7   | 1.9   |
| I Accommodation and                                   | 1000   | -1.0  | 0.1   | -0.4  | 0.4   |
| food service activities                               | 1000   | -1.0  | 0.1   | -0.4  | 0.4   |
| R+S Households services                               | 1000   | 0.2   | 0.1   | 0.3   | 0.9   |
| R Arts, entertainment and recreation                  | 472    | 0.5   | 0.9   | 0.7   | 2.3   |
| S Other service activities                            | 528    | -0.1  | -0.7  | -0.1  | -0.5  |