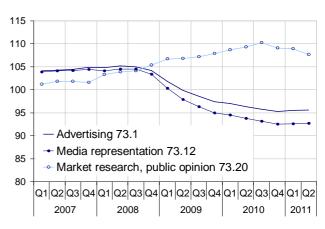

## Advertising and market studies

#### Advertising prices stabilized

After a continuous decline registered since 2008 (-0.7 % in one year), the advertising prices seemed to stabilize (+0.1 %) for these last three quarters. But the prices of market research and polling services confirmed their decline this quarter (-1.1 %); in one year they decreased by 1.5 %.