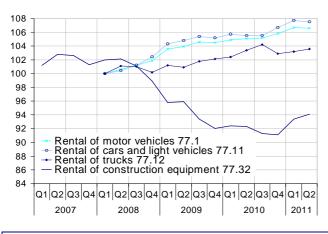

#### **Rental and leasing services**

#### **Services Producer Price Indices: French market**

| CPA rev. 2 - Base 2005=100 except (n)           |                            | Weights | Indices<br>Q2<br>2011 | Changes in % |           |
|-------------------------------------------------|----------------------------|---------|-----------------------|--------------|-----------|
|                                                 |                            |         |                       | Q/<br>Q-1    | Q/<br>Q-4 |
| 38.1 &                                          | Waste collection, treat-   |         |                       |              |           |
| 38.2 (1)                                        | ment and disposal          | 21 252  | 100.3                 | 0.6          | -0.4      |
| 53.20                                           | Other postal and courier   |         |                       |              |           |
|                                                 | services                   | 555     | 100.0                 | 0.8          | 0.4       |
| Information and communication                   |                            |         |                       |              |           |
| 58.1 <sup>(1)</sup>                             | Publishing of books and    |         |                       |              |           |
|                                                 | periodicals                | 15 313  | 101.0                 | 0.0          | 0.7       |
| 58.29                                           | Software publishing        | 6 336   | 104.7                 | -0.5         | 1.7       |
| 61 <sup>(2)</sup>                               | Telecommunications         | 12 650  | 85.5                  | -2.3         | -4.8      |
| 62.01 &                                         | Computer programming       |         |                       |              |           |
| 62.02                                           | and consultancy            | 39 983  | 104.2                 | -0.1         | 1.8       |
| 62.03                                           | Computer facilities man-   |         |                       |              |           |
|                                                 | agement                    | 5 135   | 94.0                  | 0.1          | 0.8       |
| 63.91 <sup>(3)</sup>                            | News agencies              | 725     | 98.7                  | 0.2          | 0.4       |
| Professional, scientific and technical services |                            |         |                       |              |           |
| 69.10 <sup>(4)</sup>                            | Legal services             | 19 168  | 110.7                 | 0.6          | 1.7       |
| 69.20                                           | Accounting, tax consult-   |         |                       |              |           |
|                                                 | ing                        | 13 346  | 109.9                 | 0.2          | 2.6       |
| 70.2                                            | Management consulting      | 22 565  | 104.0                 | 0.6          | 1.6       |
| 71.1 <sup>(5)</sup>                             | Architectural, engineering | 44 420  | 110.5                 | 0.7          | 1.2       |
| 71.20                                           | Technical testing and      |         |                       |              |           |
|                                                 | analysis                   | 5 461   | 97.6                  | 0.2          | 0.0       |
| 73 (4)                                          | Advertising and market     |         |                       |              |           |
|                                                 | research                   | 19 960  | 95.8                  | 0.0          | -0.8      |
| Administrative and support services             |                            |         |                       |              |           |
| 77.1                                            | Rental of motor vehicles   | 8 121   | 106.6                 | -0.1         | 1.4       |
| 77.32                                           | Rental of construction     |         |                       |              |           |
|                                                 | equipment                  | 8 465   | 94.1                  | 0.7          | 2.0       |
| 78.1 &                                          | Placement and temp.        |         |                       |              |           |
| 78.2                                            | employment agencies        | 27 649  | 113.9                 | 1.2          | 2.7       |
| 80.1 &                                          |                            |         |                       |              |           |
| 80.2                                            | Security                   | 6 581   | 112.2                 | -0.4         | 1.5       |
| 81.2                                            | Cleaning                   | 11 123  | 114.9                 | 0.1          | 1.1       |
| 81.30 <sup>(6)</sup>                            | Landscape services         | 7 200   | 96.7                  | -3.8         | -2.9      |
| 82.20 <sup>(3)</sup>                            | Call centre                | 4 864   | 103.5                 | 1.1          | 2.0       |