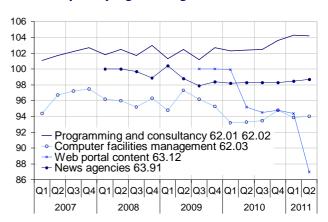

#### **Computer programming and information**

#### Stability, except for telecoms

Prices of telecommunications services fell in the first quarter (-2.3 %), that made a 4.8 % decrease in one year. The prices of computer programming and consultancy and those of computer facilities management services were stable.

#### **Services Producer Price Indices: French market**

| CPA rev. 2 - Base 2005=100 except (n)           |                            | Weights | Indices<br>Q2<br>2011 | Changes in % |           |
|-------------------------------------------------|----------------------------|---------|-----------------------|--------------|-----------|
|                                                 |                            |         |                       | Q/<br>Q-1    | Q/<br>Q-4 |
| 38.1 &                                          | Waste collection, treat-   |         |                       |              |           |
| 38.2 (1)                                        | ment and disposal          | 21 252  | 100.3                 | 0.6          | -0.4      |
| 53.20                                           | Other postal and courier   |         |                       |              |           |
|                                                 | services                   | 555     | 100.0                 | 0.8          | 0.4       |
| Information and communication                   |                            |         |                       |              |           |
| 58.1 <sup>(1)</sup>                             | Publishing of books and    |         |                       |              |           |
|                                                 | periodicals                | 15 313  | 101.0                 | 0.0          | 0.7       |
| 58.29                                           | Software publishing        | 6 336   | 104.7                 | -0.5         | 1.7       |
| 61 <sup>(2)</sup>                               | Telecommunications         | 12 650  | 85.5                  | -2.3         | -4.8      |
| 62.01 &                                         | Computer programming       |         |                       |              |           |
| 62.02                                           | and consultancy            | 39 983  | 104.2                 | -0.1         | 1.8       |
| 62.03                                           | Computer facilities man-   |         |                       |              |           |
|                                                 | agement                    | 5 135   | 94.0                  | 0.1          | 0.8       |
| 63.91 <sup>(3)</sup>                            | News agencies              | 725     | 98.7                  | 0.2          | 0.4       |
| Professional, scientific and technical services |                            |         |                       |              |           |
| 69.10 <sup>(4)</sup>                            | Legal services             | 19 168  | 110.7                 | 0.6          | 1.7       |
| 69.20                                           | Accounting, tax consult-   |         |                       |              |           |
|                                                 | ing                        | 13 346  | 109.9                 | 0.2          | 2.6       |
| 70.2                                            | Management consulting      | 22 565  | 104.0                 | 0.6          | 1.6       |
| 71.1 <sup>(5)</sup>                             | Architectural, engineering | 44 420  | 110.5                 | 0.7          | 1.2       |
| 71.20                                           | Technical testing and      |         |                       |              |           |
|                                                 | analysis                   | 5 461   | 97.6                  | 0.2          | 0.0       |
| 73 (4)                                          | Advertising and market     |         |                       |              |           |
|                                                 | research                   | 19 960  | 95.8                  | 0.0          | -0.8      |
| Administrative and support services             |                            |         |                       |              |           |
| 77.1                                            | Rental of motor vehicles   | 8 121   | 106.6                 | -0.1         | 1.4       |
| 77.32                                           | Rental of construction     |         |                       |              |           |
|                                                 | equipment                  | 8 465   | 94.1                  | 0.7          | 2.0       |
| 78.1 &                                          | Placement and temp.        |         |                       |              |           |
| 78.2                                            | employment agencies        | 27 649  | 113.9                 | 1.2          | 2.7       |
| 80.1 &                                          |                            |         |                       |              |           |
| 80.2                                            | Security                   | 6 581   | 112.2                 | -0.4         | 1.5       |
| 81.2                                            | Cleaning                   | 11 123  | 114.9                 | 0.1          | 1.1       |
| 81.30 <sup>(6)</sup>                            | Landscape services         | 7 200   | 96.7                  | -3.8         | -2.9      |
| 82.20 <sup>(3)</sup>                            | Call centre                | 4 864   | 103.5                 | 1.1          | 2.0       |