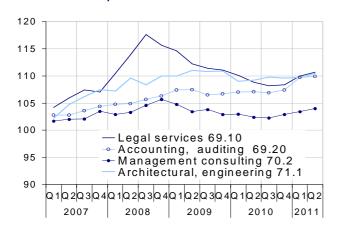

## Professional, scientific and technical services

#### **Services Producer Price Indices: French market**

| CPA rev. 2 - Base 2005=100 except (n)           |                            | Weights | Indices<br>Q2<br>2011 | Changes in % |           |
|-------------------------------------------------|----------------------------|---------|-----------------------|--------------|-----------|
|                                                 |                            |         |                       | Q/<br>Q-1    | Q/<br>Q-4 |
| 38.1 &                                          | Waste collection, treat-   |         |                       |              |           |
| 38.2 (1)                                        | ment and disposal          | 21 252  | 100.3                 | 0.6          | -0.4      |
| 53.20                                           | Other postal and courier   |         |                       |              |           |
|                                                 | services                   | 555     | 100.0                 | 0.8          | 0.4       |
| Information and communication                   |                            |         |                       |              |           |
| 58.1 <sup>(1)</sup>                             | Publishing of books and    |         |                       |              |           |
|                                                 | periodicals                | 15 313  | 101.0                 | 0.0          | 0.7       |
| 58.29                                           | Software publishing        | 6 336   | 104.7                 | -0.5         | 1.7       |
| 61 <sup>(2)</sup>                               | Telecommunications         | 12 650  | 85.5                  | -2.3         | -4.8      |
| 62.01 &                                         | Computer programming       |         |                       |              |           |
| 62.02                                           | and consultancy            | 39 983  | 104.2                 | -0.1         | 1.8       |
| 62.03                                           | Computer facilities man-   |         |                       |              |           |
|                                                 | agement                    | 5 135   | 94.0                  | 0.1          | 0.8       |
| 63.91 <sup>(3)</sup>                            | News agencies              | 725     | 98.7                  | 0.2          | 0.4       |
| Professional, scientific and technical services |                            |         |                       |              |           |
| 69.10 <sup>(4)</sup>                            | Legal services             | 19 168  | 110.7                 | 0.6          | 1.7       |
| 69.20                                           | Accounting, tax consult-   |         |                       |              |           |
|                                                 | ing                        | 13 346  | 109.9                 | 0.2          | 2.6       |
| 70.2                                            | Management consulting      | 22 565  | 104.0                 | 0.6          | 1.6       |
| 71.1 <sup>(5)</sup>                             | Architectural, engineering | 44 420  | 110.5                 | 0.7          | 1.2       |
| 71.20                                           | Technical testing and      |         |                       |              |           |
|                                                 | analysis                   | 5 461   | 97.6                  | 0.2          | 0.0       |
| 73 (4)                                          | Advertising and market     |         |                       |              |           |
|                                                 | research                   | 19 960  | 95.8                  | 0.0          | -0.8      |
| Administrative and support services             |                            |         |                       |              |           |
| 77.1                                            | Rental of motor vehicles   | 8 121   | 106.6                 | -0.1         | 1.4       |
| 77.32                                           | Rental of construction     |         |                       |              |           |
|                                                 | equipment                  | 8 465   | 94.1                  | 0.7          | 2.0       |
| 78.1 &                                          | Placement and temp.        |         |                       |              |           |
| 78.2                                            | employment agencies        | 27 649  | 113.9                 | 1.2          | 2.7       |
| 80.1 &                                          |                            |         |                       |              |           |
| 80.2                                            | Security                   | 6 581   | 112.2                 | -0.4         | 1.5       |
| 81.2                                            | Cleaning                   | 11 123  | 114.9                 | 0.1          | 1.1       |
| 81.30 <sup>(6)</sup>                            | Landscape services         | 7 200   | 96.7                  | -3.8         | -2.9      |
| 82.20 <sup>(3)</sup>                            | Call centre                | 4 864   | 103.5                 | 1.1          | 2.0       |