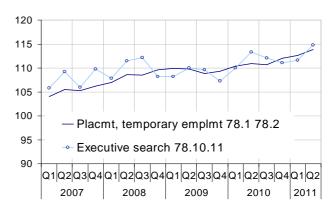

#### Employment services

#### Prices still increased

Prices of employment placement agencies services and temporary employment services increased by 1.2 % on a quarter. Over one year, they gained 2.7 %.