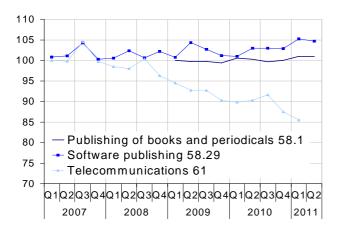

#### **Publishing and telecommunications**

#### Stability, except for telecoms

Prices of telecommunications services fell in the first quarter (-2.3 %), that made a 4.8 % decrease in one year. The prices of computer programming and consultancy and those of computer facilities management services were stable.

#### **Services Producer Price Indices: French market**

| CPA rev. 2 - Base 2005=100 except (n)           |                            | Weights | Indices<br>Q2<br>2011 | Changes in % |           |
|-------------------------------------------------|----------------------------|---------|-----------------------|--------------|-----------|
|                                                 |                            |         |                       | Q/<br>Q-1    | Q/<br>Q-4 |
| 38.1 &                                          | Waste collection, treat-   |         |                       |              |           |
| 38.2 (1)                                        | ment and disposal          | 21 252  | 100.3                 | 0.6          | -0.4      |
| 53.20                                           | Other postal and courier   |         |                       |              |           |
|                                                 | services                   | 555     | 100.0                 | 0.8          | 0.4       |
| Information and communication                   |                            |         |                       |              |           |
| 58.1 <sup>(1)</sup>                             | Publishing of books and    |         |                       |              |           |
|                                                 | periodicals                | 15 313  | 101.0                 | 0.0          | 0.7       |
| 58.29                                           | Software publishing        | 6 336   | 104.7                 | -0.5         | 1.7       |
| 61 <sup>(2)</sup>                               | Telecommunications         | 12 650  | 85.5                  | -2.3         | -4.8      |
| 62.01 &                                         | Computer programming       |         |                       |              |           |
| 62.02                                           | and consultancy            | 39 983  | 104.2                 | -0.1         | 1.8       |
| 62.03                                           | Computer facilities man-   |         |                       |              |           |
|                                                 | agement                    | 5 135   | 94.0                  | 0.1          | 0.8       |
| 63.91 <sup>(3)</sup>                            | News agencies              | 725     | 98.7                  | 0.2          | 0.4       |
| Professional, scientific and technical services |                            |         |                       |              |           |
| 69.10 <sup>(4)</sup>                            | Legal services             | 19 168  | 110.7                 | 0.6          | 1.7       |
| 69.20                                           | Accounting, tax consult-   |         |                       |              |           |
|                                                 | ing                        | 13 346  | 109.9                 | 0.2          | 2.6       |
| 70.2                                            | Management consulting      | 22 565  | 104.0                 | 0.6          | 1.6       |
| 71.1 <sup>(5)</sup>                             | Architectural, engineering | 44 420  | 110.5                 | 0.7          | 1.2       |
| 71.20                                           | Technical testing and      |         |                       |              |           |
|                                                 | analysis                   | 5 461   | 97.6                  | 0.2          | 0.0       |
| 73 (4)                                          | Advertising and market     |         |                       |              |           |
|                                                 | research                   | 19 960  | 95.8                  | 0.0          | -0.8      |
| Administrative and support services             |                            |         |                       |              |           |
| 77.1                                            | Rental of motor vehicles   | 8 121   | 106.6                 | -0.1         | 1.4       |
| 77.32                                           | Rental of construction     |         |                       |              |           |
|                                                 | equipment                  | 8 465   | 94.1                  | 0.7          | 2.0       |
| 78.1 &                                          | Placement and temp.        |         |                       |              |           |
| 78.2                                            | employment agencies        | 27 649  | 113.9                 | 1.2          | 2.7       |
| 80.1 &                                          |                            |         |                       |              |           |
| 80.2                                            | Security                   | 6 581   | 112.2                 | -0.4         | 1.5       |
| 81.2                                            | Cleaning                   | 11 123  | 114.9                 | 0.1          | 1.1       |
| 81.30 <sup>(6)</sup>                            | Landscape services         | 7 200   | 96.7                  | -3.8         | -2.9      |
| 82.20 <sup>(3)</sup>                            | Call centre                | 4 864   | 103.5                 | 1.1          | 2.0       |