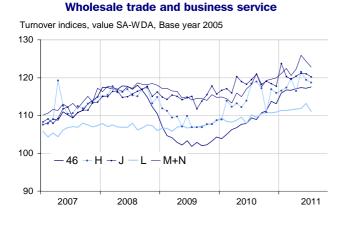

## In July 2011, the turnover declined in business support activities and rose in the wholesale trade

Every index in this issue is in value, seasonally and working-day adjusted.

In July 2011, the turnover decreased in *real estate* activities (-1.9 %) and in *business support activities* (-1.2 %). It also declined in *information and communication* (-0.7 %) and in *transportation and storage* (-0.6 %). Conversely, it slightly increased in the *wholesale trade* (+0.3 %).

Quarter on quarter (q-o-q), the turnover rose : by 2.1 % in *business support activities*, by 1.7 % in *transportation and storage*, by 0.6 % in *information and communica-tion*, by 0.5 % in *real estate activities and* by 0.5 % in the *wholesale trade*.

Year on year (y-o-y), the turnover picked up by 8.4 % in the *wholesale trade*. It also grew in *business support activities* (+6.5 %), in *transportation and storage* (+4.4 %) and, to a lesser extent, in *real estate activities* (+2.6 %) and in *information and communication* (+1.6 %).