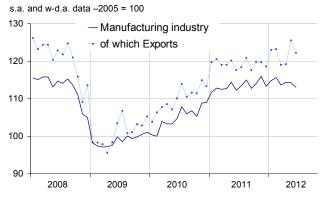

## In June 2012, the turnover in manufacturing industry decreased by 1.1% compared to May

Every index in this issue is in value, seasonally and working-day adjusted.

In June 2012, the turnover was down in the manufacturing industry (-1.1%) with regard to May. Exports decreased (-2.6%).

## Turnover in manufacturing industry

Source: Insee

In the last quarter (Q/Q-1), the turnover in the manufacturing industry decreased (-0.7%). It declined in the manufacture of transport equipment (-2.7%), in the manufacture of coke and refined petroleum products (-4.9%) and in the electrical and electronic equipment; machine equipment (-1.8%). Conversarly, it rose in the manufacture of food products and beverage (+1.5%) and in the other manufacturing (+0.2%).

Year-on-year (Q/Q-4), the turnover went up (+0.7%) in the manufacturing industry.