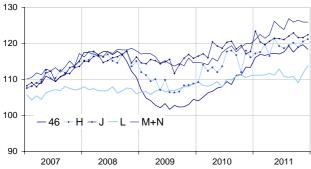

## Wholesale trade and business service

Turnover indices, value SA-WDA, Base year 2005

Source: INSEE Revisions

The SA-WDA evolution in November has been revised by -0.3 point in information and communication. The variation, initially announced at +0.3 %, has been corrected at 0.0 %. In the same period, the SA-WDA evolution has been revised by +0.1 point in the wholesale trade and in real estate activities. The turnover's variation has been confirmed transportation and storage and in business support activities.