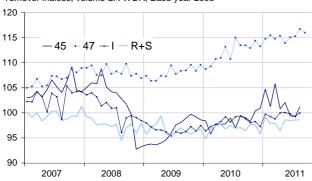

## Retail trade and personal services

Turnover indices, volume SA-WDA, Base year 2005

Source: INSEE

Please note that the « retail trade... » chart (47) includes the early estimate for September 2011.