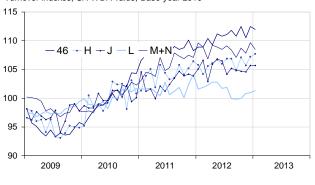

Wholesale trade and business services

## Turnover indexes, SA-WDA value, Base year 2010

Institut national de la statistique et des études économiques Direction générale 18 bd A. Pinard 75675 Paris Cedex 14 Directeur de la publication : Jean-Luc Tavernier

Every index in this issue is in value, seasonally and working-day adjusted (SA-WDA).

In January 2013, the turnover fell in *business support* activities (-1.1%) and in the *wholesale trade, except* for motor vehicles and motorcycles (-0.4%). On the contrary, it took off slightly in *transportation and storage* (+0.5%) and in *real estate activities* (+0.3%). It was steady in *information and communication* (0.0%).

Over the quarter (q-o-q), the turnover rose in *real estate activities* (+1.1%), in *business support activities* (+0.6%), in *transportation and storage* (+0.6%) and in *information and communication* (+0.4%). It was stable in the *wholesale trade, except for motor vehicles and motorcycles* (0.0%).

Year-on-year (y-o-y), the turnover went up in the wholesale trade, except for motor vehicles and motorcycles (+2.4%), in transportation and storage (+1.0%), in information and communication (+0.9%) and in business support activities (+0.6%). Conversely, it declined in real estate activities (-1.6%).