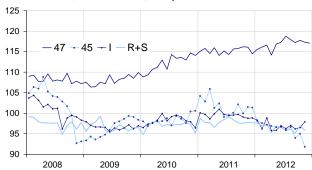

### Turnover in the retail trade and personal services

Turnover indexes, SA-WDA volume, Base year 2005

Please note that the «retail trade, except for motor vehicles and motorcycles» chart (47) includes the early estimate for December 2012.

Source: INSEE

In December 2012, the volume of sales in the retail trade is expected to come down slightly (-0.3%).