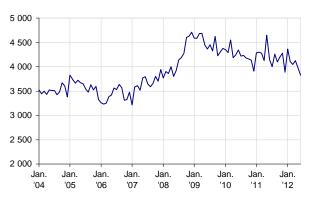

Adjudicated corporate bankruptcies in June 2012 decreased compared to May 2012 (-3.8 %, seasonally and trading-day adjusted data).

The number of adjudicated bankruptcies in April, May and June 2012 decreased compared to the same quarter 2011 (-10.9%).

## -3.9% year-on-year (twelve months basis)

During the last twelve months, the number of bankruptcies decreased by 3.9%, y-o-y (twelve months basis).

#### **Corporate bankruptcies - judgment date**

|                     |       |       |       | Sa-wda data * |       |  |
|---------------------|-------|-------|-------|---------------|-------|--|
|                     | Feb.  | March | April | May           | June  |  |
|                     | 2012  | 2012  | 2012  | 2012          | 2012  |  |
| Total               | 4 103 | 4 048 | 4 123 | 3 979         | 3 827 |  |
| Variation [m-o-m] % | -6.0  | -1.4  | 1.9   | -3.5          | -3.8  |  |