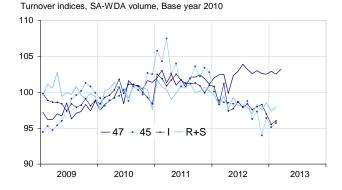

#### Volume of sales in the retail trade and personal services

Please note that the «retail trade, except for motor vehicles and motorcycles» chart (47) includes the early estimate for March 2013. Source : INSEE

Every index in this issue is in volume, seasonally and working-day adjusted (SA-WDA).

In February 2013, the volume of sales rose compared to January in the *trade and repair of motor vehicles and motorcycles* (+0.6%), in *household services* (+0.6%) and in *accommodation and food service activities* (+0.5%). On the contrary, it downturned in the *retail trade, except for motor vehicles and motorcycles* (-0.4%).

Over the last quarter (q-o-q), the volume of sales fell in accommodation and food service activities (-1.8%). It was broadly stable in the *retail trade, except for motor* vehicles and motorcycles (-0.1%) and in the *trade and* repair of motor vehicles and motorcycles (-0.1%) whereas it improved moderately in *household services* (+0.3%).

Year-on-year (y-o-y), the volume of sales went down in the trade and repair of motor vehicles and motorcycles (-4.8%). It also declined in accommodation and food services activities (-3.9%) and in household services (-1.4%). On the contrary, it grew slightly in the retail trade, except for motor vehicles and motorcycles (+0.8%).