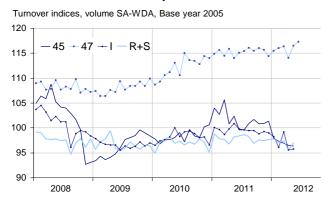

#### **Retail trade and personal services**

Please note that the « retail trade... » chart (47) includes the early estimate for June 2012. Source : INSEE