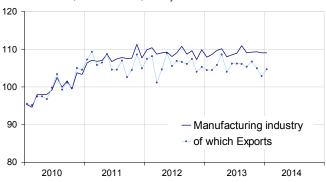

### **Turnover in manufacturing industry**

Turnover indexes, value SA-WDA, Base year 2010

Source: INSEE

In January 2014, the turnover stabilized in the manufacturing industry (0.0%) after a slight decrease in December (-0.2%). Exports rebounded (+1.7%).

The turnover went down moderately in the industry as a whole (-0.5%, after +0.6% in December).