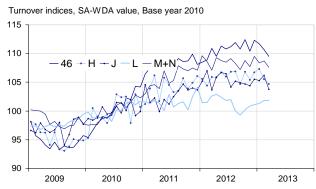

#### Wholesale trade and business services

Source : INSEE

### Variation of the turnover in the wholesale trade and business services

SA-WDA value, Base year 2010

|                            |        | SA-WDA Value, Dase year 2010 |       |       |       |
|----------------------------|--------|------------------------------|-------|-------|-------|
|                            |        | Change in %                  |       |       |       |
| Nace classification        | Weight | March/                       | Feb./ | q-o-q | у-о-у |
|                            |        | Feb.                         | Jan.  | (1)   | (2)   |
| 46 Wholesale trade, ex-    |        |                              |       |       |       |
| cept for motor vehicles    |        |                              |       |       |       |
| and motorcycles            | 1000   | -1.1                         | -0.9  | -1.0  | 1.1   |
| H Transportation and       |        |                              |       |       |       |
| storage                    | 1000   | -0.8                         | -1.7  | -0.4  | 0.5   |
| J Information and com-     |        |                              |       |       |       |
| munication                 | 1000   | -2.3                         | 0.9   | 0.2   | -0.2  |
| L Real estate activities   | 1000   | 0.0                          | 0.5   | 0.9   | -0.2  |
| M+N Business support       |        |                              |       |       |       |
| activities                 | 1000   | -1.0                         | 0.3   | -0.4  | -0.2  |
| M Professional, scientific |        |                              |       |       |       |
| and technical activities   | 579    | -0.7                         | 0.8   | 0.2   | 0.2   |
| N Administrative and sup-  |        |                              |       |       |       |
| port service activities    | 421    | -1.2                         | -0.5  | -1.1  | -0.6  |