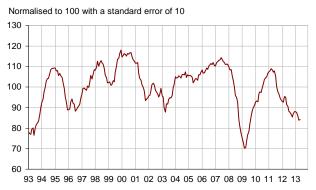

### The business climate remains deteriorated...

Calculated from the answers of business leaders of the main sectors of activity, the French business climate remains stable in may and is 84, still below its long term average (100). The business climate sectoral indicators remained at low levels. The business climate rose by four points in manufacturing industry, but dropped by two points in the building industry. In wholesaling, the composite indicator dropped by two points in two months. In services and retail trade, the synthetic indicators remained stable.

# **Composite indicator**

Sources: Insee, business surveys

#### **Business climate and turning point indicators**

|                         | Jan. | Feb. | March | April | May  |
|-------------------------|------|------|-------|-------|------|
|                         | 13   | 13   | 13    | 13    | 13   |
| Composite indicators    |      |      |       |       |      |
| France                  | 88   | 88   | 86    | 84    | 84   |
| Industry                | 90   | 92   | 91    | 88    | 92   |
| Wholesale trade         | 89   | -    | 90    | -     | 88   |
| Building                | 94   | 93   | 93    | 94    | 92   |
| Retail trade            | 87   | 90   | 89    | 87    | 87   |
| Services                | 90   | 88   | 84    | 83    | 83   |
| Turning point indicator | s    |      |       |       |      |
| France                  | -0,7 | -0,5 | -0,9  | -1,0  | -1,0 |
| Industry                | 0,5  | 0,2  | 0,3   | -0,7  | 0,0  |
| Wholesale trade         | -0,1 | -    | -0,4  | -     | -0,3 |
| Building                | -0,5 | -0,6 | -0,9  | -0,5  | -1,0 |
| Services                | 1,0  | 1,0  | -0,6  | -1,0  | -1,0 |