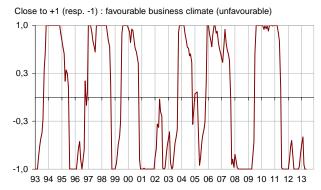

#### ... with an unfavourable dynamic

The french turning point indicator is in an unfavourable area.

#### **Business climate and turning point indicators**

|                         | Jan. | Feb. | March | April | May  |
|-------------------------|------|------|-------|-------|------|
|                         | 13   | 13   | 13    | 13    | 13   |
| Composite indicators    |      |      |       |       |      |
| France                  | 88   | 88   | 86    | 84    | 84   |
| Industry                | 90   | 92   | 91    | 88    | 92   |
| Wholesale trade         | 89   | -    | 90    | -     | 88   |
| Building                | 94   | 93   | 93    | 94    | 92   |
| Retail trade            | 87   | 90   | 89    | 87    | 87   |
| Services                | 90   | 88   | 84    | 83    | 83   |
| Turning point indicator | s    |      |       |       |      |
| France                  | -0,7 | -0,5 | -0,9  | -1,0  | -1,0 |
| Industry                | 0,5  | 0,2  | 0,3   | -0,7  | 0,0  |
| Wholesale trade         | -0,1 | -    | -0,4  | -     | -0,3 |
| Building                | -0,5 | -0,6 | -0,9  | -0,5  | -1,0 |
| Services                | 1,0  | 1,0  | -0,6  | -1,0  | -1,0 |

# **Turning point indicator**