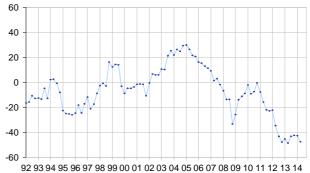

### The demand for new dwellings decreases

In April 2014, more developers than in January indicate a fall in the demand for new housing. The corresponding balance of opinion is significantly below its long-term average. Business managers forecast a decline in housing starts for sale for the next three months. Conversely, housing starts for rent will improve.

### **New dwelling demand tendency**