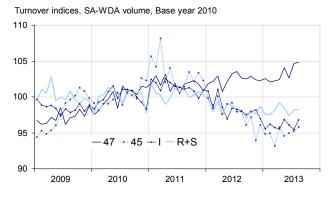

### Volume of sales in the retail trade and personal services

Source : INSEE

In September 2013, the sales volume in the retail trade is expected to stabilize (+0.1 %).