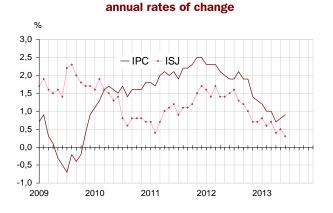

Source : Insee - Consumer Price Indeces

Consumer price index (IPC) and Core inflation (ISJ) -

Source : Insee - Consumer Price Indeces

#### Core inflation remained stable in June

The core inflation indicator (ISJ) remained unchanged in June 2013 after an increase by 0.2% in May. Its annual rate of change declined to +0.3% in June, the lowest rate of this statistic (calculated from 1990). The Harmonized Index of Consumer Prices (HICP) was up 0.2% in June 2013 and by 1.0% year on year (+0.9% year on year in May 2013 and +0.8% in April 2013).