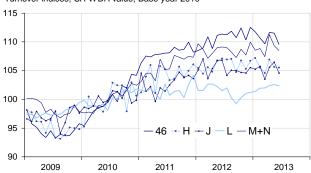

## In June 2013, the turnover fell in the wholesale trade and business services

Every index in this issue is in value, seasonally and working-day adjusted (SA-WDA).

In June 2013, the turnover went down in the *wholesale* trade, except for motor vehicles and motorcycles (-1.8%), in information and communication (-1.8%), in business support activities (-0.8%) and, to a lesser extent, in real estate activities (-0.2%). It was broadly stable in transportation and storage (-0.1%).

Over the second quarter 2013 (q-o-q), the turnover rose in *business support activities* (+1.3%), in *information and communication* (+0.7%) and in *real estate activities* (+0.7%). It grew slightly in *transportation and storage* (+0.3%) and was broadly steady in the *wholesale trade*, *except for motor vehicles and motorcycles* (+0.2%).

Over the year (y-o-y), the turnover increased in business support activities (+0.9%), in the wholesale trade, except for motor vehicles and motorcycles (+0.4%) and in real estate activities (+0.3%). At the opposite, it declined in information and communication (-0.7%). It was broadly stable in transportation and storage (-0.2%).

#### Wholesale trade and business services

Source : INSEE