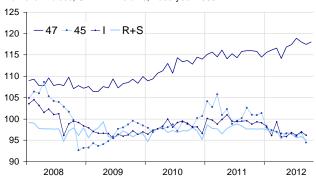

## Turnover in the retail trade and personal services

Turnover indices, SA-WDA volume, Base year 2005

Please note that the «retail trade, except for motor vehicles and motorcycles» chart (47) includes the early estimate for October 2012

Source: INSEE