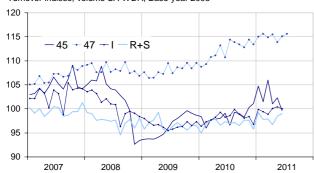

# Retail trade and personal services

Turnover indices, volume SA-WDA, Base year 2005

Please note that the « retail trade... » chart (47) includes the early estimate for July 2011.

#### Revisions

The SA-WDA evolution in May has been revised by +0.6 point in household services. The variation, initially announced at +1.3 %, has been corrected at +1.9 %. In the same period, the SA-WDA evolution has been revised by +0.2 point in accommodation and food service activities, by -0.2 point in the trade and repair of motor vehicles and motorcycles and by +0.1 point in the retail trade.