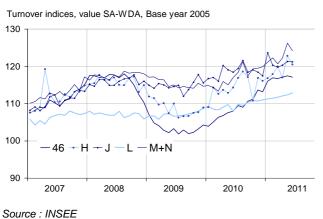

## In June 2011, the turnover fell in transportation and storage, in business support activities and in the wholesale trade

Every index in this issue is in value, seasonally and working-day adjusted.

In June 2011, the turnover declined in *transportation* and storage (-1.9 %) and in *business support activities* (-1.6 %). It slightly dipped in the *wholesale trade* (-0.3 %). It was broadly steady in *information and communication* (-0.1 %) whereas it grew in *real estate activities* (+0.5 %).

Quarter on quarter (q-o-q), the turnover rose : by 2.3 % in *business support activities*, by 1.6 % in *transportation and storage*, by 0.9 % in *real estate activities. and* by 0.6 % in the *wholesale trade*. It was slightly down in *information and communication* (-0.2 %)

Year on year (y-o-y), the turnover picked up by 9.1 % in the *wholesale trade*. It also grew in *business support activities* (+7.1 %), in *transportation and storage* (+5.7 %) and, to a lesser extent, in *real estate activities* (+3.3 %) and in *information and communication* (+1.4 %).