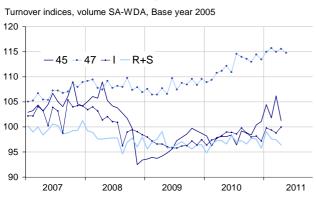

## **Retail trade and personal services**

Source : INSEE

Please note that the « retail trade... » chart (47) includes the early estimate for May 2011.

Quarter on quarter (q-o-q), the turnover rose in the trade and repair of motor vehicles and motorcycles (+1.1%), in accommodation and food service activities (+1.0%) and in the "retail trade..." (+1.0%). It was down in household services (-0.3%).

Year on year (y-o-y), the turnover grew in the *trade and* repair of motor vehicles and motorcycles (+5.9%), in the *"retail trade..."* (+4.5%) and, to a lesser extent, in accommodation and food services activities (+1.6%). It was broadly stable in *households services* (+0.1%).