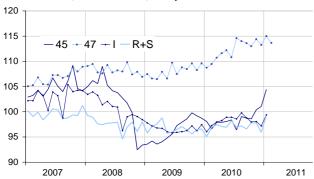

#### Retail trade and personal services

Turnover indices, volume SA-WDA, Base year 2005

Source: INSEE

Please note that the « retail trade... » chart (47) includes the early estimate for February 2011.

Quarter on quarter (q-o-q), the turnover increased in the trade and repair of motor vehicles and motorcycles (+3.2%), and, to a lesser extent, in the "retail trade..." (+0.6%) and in household services (+0.5%). On the contrary, it declined in accommodation and food service activities (-0.6%).

Year on year (y-o-y), the turnover grew in the "retail trade..." (+4.9%), in the trade and repair of motor vehicles and motorcycles (+3.3%), in accommodation and food services activities (+1.7%) and in households services (+1.7%).

According to our estimate, the turnover in the "retail trade..." is expected to decline in February 2011 (-1.2%).

From now on, turnover indices are seasonnally and working-day adjusted with X12-ARIMA and no longer with TRAMO-SEATS. Due to this change and to the update of all the SA-WDA models, revisions are higher than usual.

The SA-WDA evolution in December has been revised by -0.8 point in the "retail trade...", by -0.5 point in accommodation and food service activities, by -0.5 point in household services and by +0.8 point in the trade and repair of motor vehicles and motorcycles.