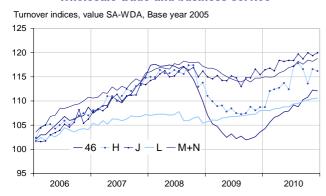

## In December 2010, the turnover bounced in information and communication and in business support activities

Every index in this issue is in value, seasonally and working-day adjusted.

In December 2010, the turnover rose in the sector of information and communication (+0.5%) and in business support activities (+0.5%). It was almost stable in real estate activities (+0.1%). Conversely, it slightly declined in the wholesale trade, except of motor vehicles and motorcycles (-0.3%) and in transportation and storage (-0.2%).

## Wholesale trade and business service

Source : INSEE

Quarter on quarter (q-o-q), the turnover increased: by 2.1% in the "wholesale trade...", by 0.8% in real estate activities, and by 0.7% in the sector of information and communication and in business support activities. Conversely, it dropped in transportation and storage (-1.5%).

Year on year (y-o-y), the turnover picked up by 8.7% in the "wholesale trade..." and by 6.4% in transportation and storage. It also grew in the sector of information and communication (+3.6%), in business support activities (+3.6%) and in real estate activities (+2.7%).

The SA-WDA evolution in November has been revised by -0.2 point in the sector of *information and communication*, by -0.1 point in *transportation and storage* and by +0.1 point in the *"wholesale trade..."*. In the same period, the turnover's variation has been confirmed in the sector of *business support activities* and in *real* estate activities.