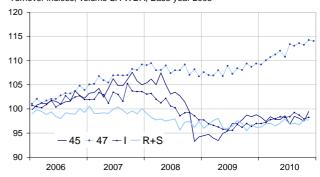

Retail trade and personal services Turnover indices, volume SA-WDA, Base year 2005

Source : INSEE Please note that the « retail trade... » chart (47) includes the early estimate for November 2010.

In November 2010, the turnover grew noticeably in the *trade and repair of motor vehicles and motorcycles* (+2.1 %), in the *retail trade, except of motor vehicles and to a lesser extent; motorcycles* (+0.9 %) and in *accommodation and food service activities* (+0.4 %). It was broadly stable in *household services* (0.0 %).

In the last three months, the turnover increased in the *"retail trade…"* (+1.2 %, q-o-q) and in the *trade and repair of motor vehicles and motorcycles* (+0.4 %). It was broadly steady and in *household services* (-0.1 %). It declined in *accommodation and food service activities* (-0.4 %).

The turnover exceeded its last year's level in the *"retail trade..."* (+4.6 %, y-o-y), in *accommodation and food services activities* (+1.8 %) and, to a lesser extent, in *households services* (+1.0 %). It was unchanged in the *trade and repair of motor vehicles* (+0.1 %).