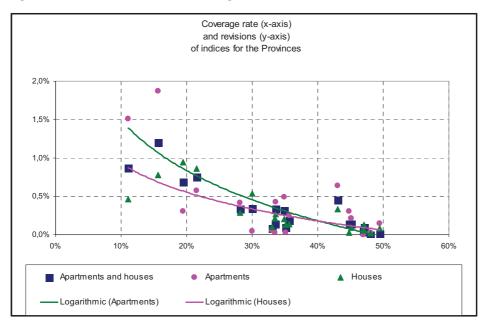

Minimum coverage rates have been set, by index type (*Table A11.2*). This is to ensure that few revisions to the index are required between dissemination of the first version ("advance provisional" index) and the last ("definitive" index). Thresholds were determined based on an analysis of the links between coverage rates and the scale of revisions required in indices covering the provinces (*Fig. A11.1*). If these thresholds are not respected, then the dissemination of the index is interrupted.

N. B.: transaction volumes and coverage rates in the Paris Region are always considerably greater than the minimum thresholds set for the provinces.

| Figure A11.1: Link between coverage rate and index revisions for the Provinces |
|--------------------------------------------------------------------------------|
|--------------------------------------------------------------------------------|